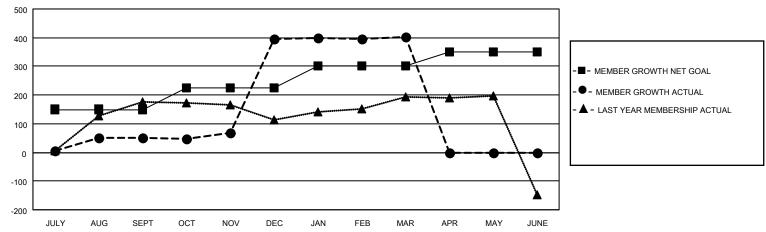

## GOALS AND ACTUAL MEMBERS CUMULATIVE

| DROPPED CLUBS: 3 |     | 57 CLUBS OF 91 ADDED 1 OR MORE<br>NEW MEMBERS | GENDER DISTRIBUTION  MALE 2,062 (67.39%) |              |       |
|------------------|-----|-----------------------------------------------|------------------------------------------|--------------|-------|
| DROPPED MEMBERS  |     |                                               | FEMALE                                   | 998 (32.61%) |       |
| DECEASED         | 14  | CLICK HERE FOR CUMULATIVE                     | TOTAL FAMILY UNIT MEMBERS                |              | 1,583 |
| CLUB CANCELLED   | 5   | MEMBERSHIP DATA                               |                                          | 0.544/44.5   | 001   |
| OTHER 173        |     |                                               | FAMILY MEMBERS PAYING HALF DUES          |              | 981   |
| TOTAL            | 192 |                                               |                                          |              |       |

## LOCATION INDIA District 322 B2 Results as of: 3/31/2021

| Clubs         |               |             |               | Members               |                        |                         |                                                    |  |
|---------------|---------------|-------------|---------------|-----------------------|------------------------|-------------------------|----------------------------------------------------|--|
|               | RESULTS FOR   | R 2020-2021 |               | RESULTS FOR 2020-2021 |                        |                         |                                                    |  |
| QUARTER       | NEW CLUB GOAL | NEW CLUBS   | DROPPED CLUBS | QUARTER MEMB          | BER GROWTH NET<br>GOAL | MEMBER GROWTH<br>ACTUAL | DROPPED<br>MEMBERS ACTUAL<br>(including transfers) |  |
| JULY/AUG/SEPT | 2             | 1           | 1             | JULY/AUG/SEPT         | 150                    | 70                      | 15                                                 |  |
| OCT/NOV/DEC   | 1             | 11          | 0             | OCT/NOV/DEC           | 75                     | 509                     | 159                                                |  |
| JAN/FEB/MAR   | 1             | 0           | 2             | JAN/FEB/MAR           | 75                     | 33                      | 19                                                 |  |
| APR/MAY/JUNE  | 1             | 0           | 0             | APR/MAY/JUNE          | 50                     | 0                       | 0                                                  |  |