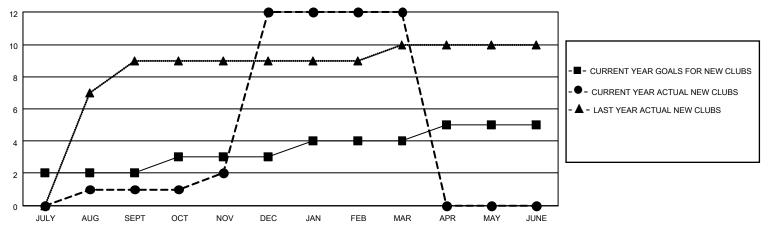

## GOALS AND ACTUAL NEW CLUBS CUMULATIVE

## LOCATION INDIA District 322 B2 Results as of: 3/31/2021

| Clubs         |               |             |               | Members               |                        |                         |                                                    |  |
|---------------|---------------|-------------|---------------|-----------------------|------------------------|-------------------------|----------------------------------------------------|--|
|               | RESULTS FOR   | R 2020-2021 |               | RESULTS FOR 2020-2021 |                        |                         |                                                    |  |
| QUARTER       | NEW CLUB GOAL | NEW CLUBS   | DROPPED CLUBS | QUARTER MEMB          | BER GROWTH NET<br>GOAL | MEMBER GROWTH<br>ACTUAL | DROPPED<br>MEMBERS ACTUAL<br>(including transfers) |  |
| JULY/AUG/SEPT | 2             | 1           | 1             | JULY/AUG/SEPT         | 150                    | 70                      | 15                                                 |  |
| OCT/NOV/DEC   | 1             | 11          | 0             | OCT/NOV/DEC           | 75                     | 509                     | 159                                                |  |
| JAN/FEB/MAR   | 1             | 0           | 2             | JAN/FEB/MAR           | 75                     | 33                      | 19                                                 |  |
| APR/MAY/JUNE  | 1             | 0           | 0             | APR/MAY/JUNE          | 50                     | 0                       | 0                                                  |  |